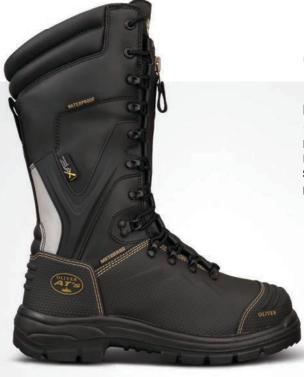

### 350MM BLACK LACED IN ZIP MINING BOOT

#### **DESCRIPTION:**

100% waterproof premium full grain leather steel toe mining boot Colour:

Sizes: 4 - 16, 61/2 - 121/2 Replacement Lace Code: ZIP791

#### **FEATURES:**

- 100% waterproof premium full grain leather.
- New Y-Guard TPU ankle protector on both sides of the boot provides impact resistance to the ankle and lower leg, and superior torsional support.
- · Flush, integrated zip contours to the boot, providing full flexibility and support and allows a custom fit to your leg shape.
- · Reflective panel above the heel provides additional safety for increased visibility in low lighting situations.
- New and improved SAFETYcell® integrated TPU heel and toe and coated leather shell for enhanced abrasion and cut resistance.
- · Heavy duty Kevlar® stitching across all critical wear seams.
- · Increased padding through tongue and leg for increased support and stability.

- NATUREform® steel toe cap with a wide profile for greater comfort.
- Improved NANOLite® footbed with moisture wicking characteristics and softer materials provides additional cushioning and comfort.
- Q-Flex® non metallic penetration protection insole.
- 100% waterproof technology constructed using a seam sealed membrane lining that draws moisture from the foot, whilst preventing water penetration into the boot.
- Internal PORON® XRD metatarsal guard.