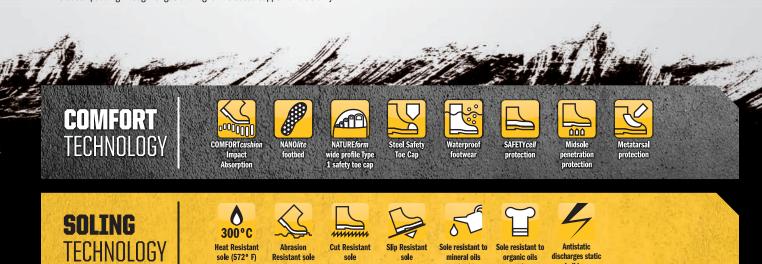

#### **FEATURES:**

- 100% waterproof premium full grain leather.
- New Y-Guard TPU ankle protector on both sides of the boot provides impact resistance to the ankle and lower leg, and superior torsional support.
- · Flush, integrated zip contours to the boot, providing full flexibility and support and allows a custom fit to your leg shape.
- · Reflective panel above the heel provides additional safety for increased visibility in low lighting situations.
- New and improved SAFETYcell® integrated TPU heel and toe and coated leather shell for enhanced abrasion and cut resistance.
- · Heavy duty Kevlar® stitching across all critical wear seams.
- · Increased padding through tongue and leg for increased support and stability.

- NATUREform® steel toe cap with a wide profile for greater comfort.
- Improved NANOLite® footbed with moisture wicking characteristics and softer materials provides additional cushioning and comfort.
- Q-Flex® non metallic penetration protection insole.
- 100% waterproof technology constructed using a seam sealed membrane lining that draws moisture from the foot, whilst preventing water penetration into the boot.
- Internal PORON® XRD metatarsal guard.

mineral oils

organic oils

- Excellent slip resistant sole; SRC slip resistant classification. Anti-static.
- AT's dual density PU/Rubber sole with lightweight shock absorbing PU midsole and hardwearing rubber outsole for superior durability. Resistant to 300°C surface contact.

charges static

build-up

sole

**OLIVER FOOTWEAR** 

sole (572° F)

Resistant sole

sole